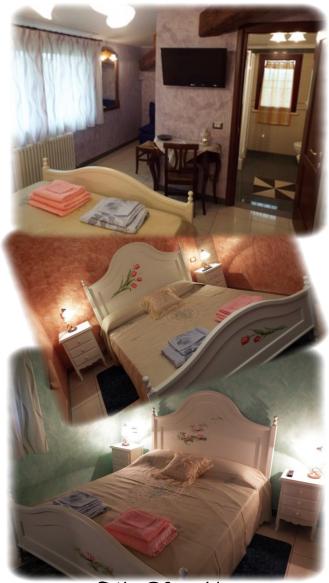

# The Rooms

The 3 rooms, recently built, are each decorated and furnished based on a particular theme, expressed by the name of the room. The areas vary from 20 square meters for "Ninfea" and "Glicine" romms, to the 23 s.m of the "Tulipano". All rooms, located on the first floor, in an exclusive and private area of the structure, have a large window overlooking the garden, air conditioning / heating, and are furnished with a double bed, bedside tables, desk, sofa/bed added, chairs, LCD TV 32" and safe. The bathroom in each room has a window with a hairdryer and a hydromassage shower and toiletries. It's also available free WiFi in all rooms and a large car park reserved for our guests.