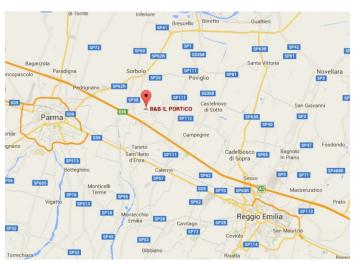

#### Where We Are

# Some Distances

- "Museo Cervi" (Praticello di Gattatico): 4 Km
- Disco live music "Fuori Orario" (Taneto di Gattatico): 6 Km
- FS "Sorbolo (PR)" Rail Station: 6 Km
- FS "Sant'llario d'Enza (RE)" Rail Station: 7 Km
- A1 Motorway Exit "Terre di Canossa-Campegine": 8 Km
- Brescello ("Don Camillo & Guareschi" Museum): 12 Km
- Parma Exhibitions: 17 Km
- Reggio Emilia Exhibitions: 22 Km
- AV Rail Station "MedioPadana" (Reggio Emilia): 23 Km
- Parma Airport: 25 Km