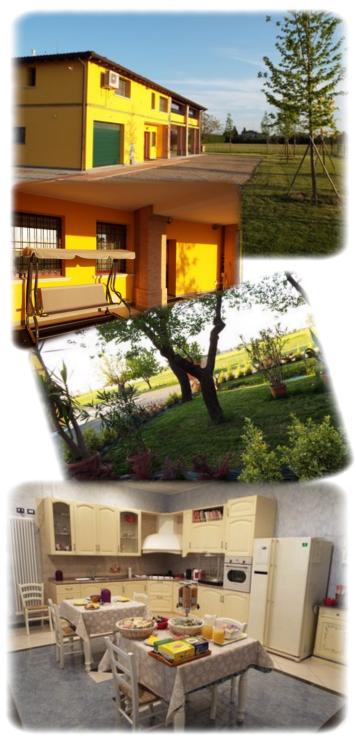

# The Location

Located in a quiet green area outside the town (in Praticello , in the municipality of Gattatico) , the B&B "Il Portico" is located in a farmhouse completely restored by keeping the rural original Emilian countryside style, without missing, the the same time, all the comforts for a relaxing stay. The strategic location of the B&B allows in a few kilometers to reach Parma and Reggio Emilia , as well as the nearby natural areas of the "Po" and "Enza" rivers, and the Matildic or Parmesan hills. You are easily reach the nearby Parma and Reggio Emilia Exhibitions, also thanks to the nearby "Campegine - Terre di Canossa" A1 Motorway exit.

#### The Interiors

The residence, surrounded by vegetable, orchard and a garden, has been recently restructured: this operation made us protect the characteristic elements of the rural houses (exposed brick, wooden beams) and innovate all the technological systems,

The Breakfast

In the breakfast room (of about 50 s.m.), in your reserved table, you can choose between tea, coffee, milk, cappuccino, yogurt, bread and biscuits, jam and honey, fruit juice, butter, croissants, cereals, fruit salad... and even homemade cakes! In summer you can have breakfast in the shade of the covered porch.