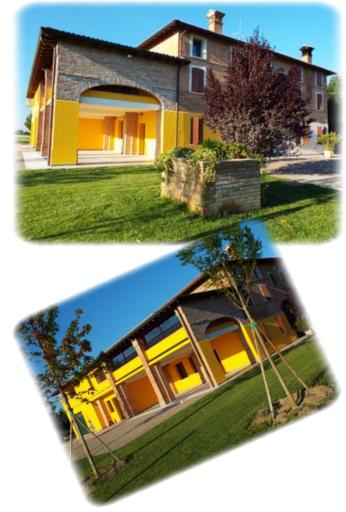

# The Location

Located in a quiet green area outside the town (in Praticello , in the municipality of Gattatico) , the B&B "Il Portico" is located in a farmhouse completely restored by keeping the rural original Emilian countryside style, without missing, the the same time, all the comforts for a relaxing stay. The strategic location of the B&B allows in a few kilometers to reach Parma and Reggio Emilia , as well as the nearby natural areas of the "Po" and "Enza" rivers, and the Matildic or Parmesan hills. You are easily reach the nearby Parma and Reggio Emilia Exhibitions, also thanks to the nearby "Campegine - Terre di Canossa" A1 Motorway exit.

### The Structure